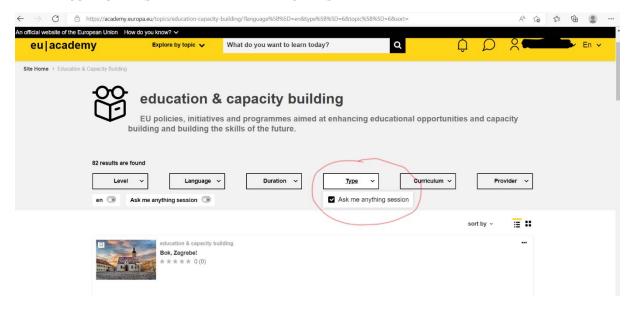

#### 3. Type/típus legördülőből a Ask me anything session-t kiválasztani

4. Itt a listából tanulmányuk nyelvén (!) kiválasztani a Placement Testet

| ← → U inttps://academy.europa.eu/topics/education-capacity-building//type%58%50=68topic%58%50=68topic                                    | A" 1 | 20 | J= ( | Ð |  |
|------------------------------------------------------------------------------------------------------------------------------------------|------|----|------|---|--|
| An official website of the European Union How do you know? ><br>education & capacity building<br>Dutch Placement Test<br>* * * * * 0 (0) |      |    |      |   |  |
| education & capacity building<br>English Learning Community and Resources                                                                |      |    |      |   |  |
| Resume                                                                                                                                   |      |    |      |   |  |